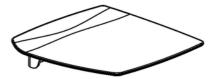

## Suspendable lift-up shower seat, 412 x 447 x 112mm

Suspendable lift-up shower seat, 412 x 447 x 112mm,

wall bracket made of stainless steel, scratch-resistant powder coating, support bracket made of aluminium, scratch-resistant powder coating, seat made of thermoplastic polypropylene, ergonomically visible seat with rounded outer edges, available in NORMBAU colors 018 and 019, with adjustable brake, locked in the upright position, easy construction, maximum loading permitted: 150 kgs, tested, respond TÜV requirement (in accordance

with DIN 18040).

The fixing set should be ordered separately to suit the type of wall.

| Product code  | 3500010 |
|---------------|---------|
| Product group | 3800    |

**ALLEGION**