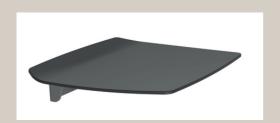

## Suspendable lift-up shower seat, 412 x 447 x 112mm

Suspendable lift-up shower seat, 412 x 447 x 112mm,

wall bracket made of stainless steel, scratch-resistant powder coating, support bracket made of aluminium, scratch-resistant powder coating, seat made of thermoplastic polypropylene, ergonomically visible seat with rounded outer edges, available in NORMBAU colors 018 and 019, with adjustable brake, locked in the upright position, easy construction, maximum loading permitted: 150 kgs, tested, respond TÜV requirement (in accordance

with DIN 18040).

The fixing set should be ordered separately to suit the type of wall.

| Product code  | 3500010 |
|---------------|---------|
| Product group | 3800    |

**ALLEGION**